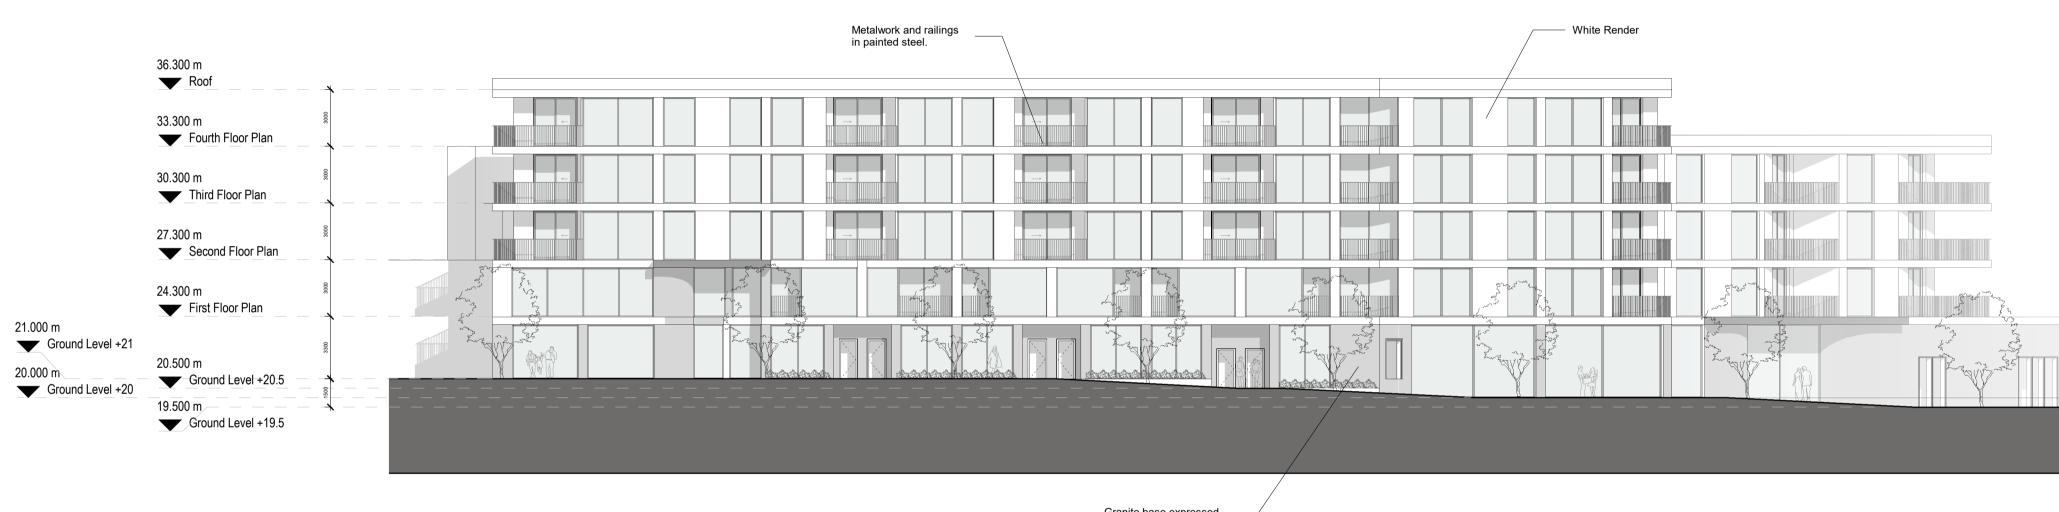

Granite base expressed in large rubble format.

| NORTH POINT: | KEY PLAN: |      |
|--------------|-----------|------|
|              |           |      |
|              |           |      |
|              |           |      |
|              | -         | PRC  |
|              |           |      |
|              |           | CLI  |
|              |           |      |
|              |           | TITL |
|              |           |      |
|              |           | ISSI |
|              |           |      |
|              |           |      |
|              |           |      |
|              |           |      |
|              |           |      |

| ++<br>PLUS ARCHITECTURE Chancery Lane, Dublin 8, D08 C98X, Ireland. W: www.plusarchitecture.ie T: 353 (0) 1 521 3378 |                                         |                       |                                 |  |  |  |
|----------------------------------------------------------------------------------------------------------------------|-----------------------------------------|-----------------------|---------------------------------|--|--|--|
| PROJECT:                                                                                                             | Balscadden                              | PROJECT:<br>486       | DATE:<br>02/02/22               |  |  |  |
| CLIENT:                                                                                                              | Balscadden GP3 Ltd.                     | DRAWING NO.:<br>04_07 | REVISION NO.:                   |  |  |  |
| TITLE:                                                                                                               | Proposed New Street Elevation - Block C | DRAWN BY.:<br>ES      | SCALE AT A1 (Long).:<br>1 : 200 |  |  |  |
| ISSUE TYPE                                                                                                           | Planning                                | CHECKED BY.:<br>DT    | SCALE AT A3 (Long).:            |  |  |  |